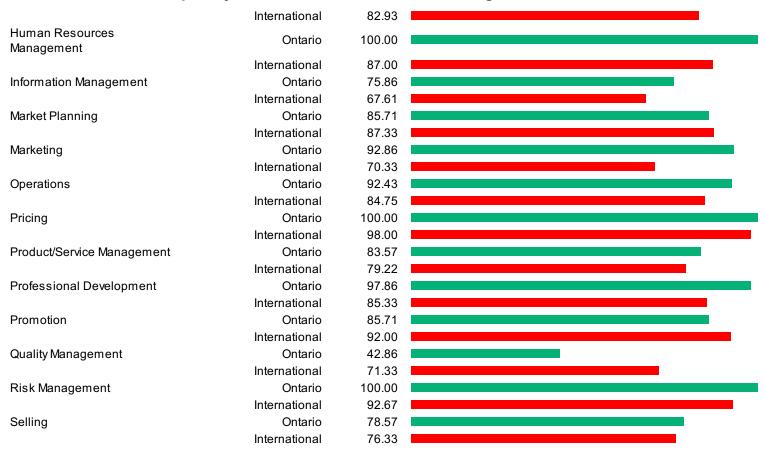

#### **Hospitality Services Team Decision Making, continued**

| •                             | •             |        | • |
|-------------------------------|---------------|--------|---|
|                               | International | 76.92  |   |
| Economics                     | Ontario       | 72.78  |   |
|                               | International | 55.54  |   |
| Emotional Intelligence        | Ontario       | 90.17  |   |
|                               | International | 88.33  |   |
| Financial Analysis            | Ontario       | 85.89  |   |
|                               | International | 81.98  |   |
| Human Resources<br>Management | Ontario       | 100.00 |   |
|                               | International | 89.45  |   |
| Information Management        | Ontario       | 78.06  |   |
|                               | International | 66.96  |   |
| Market Planning               | Ontario       | 100.00 |   |
|                               | International | 81.96  |   |
| Marketing                     | Ontario       | 94.44  |   |
|                               | International | 67.58  |   |
| Operations                    | Ontario       | 90.72  |   |
|                               | International | 83.80  |   |
| Pricing                       | Ontario       | 100.00 |   |
|                               | International | 97.86  |   |
| Product/Service Management    | Ontario       | 85.28  |   |
|                               | International | 77.28  |   |
| Professional Development      | Ontario       | 92.72  |   |
| ·                             | International | 84.94  |   |
| Promotion                     | Ontario       | 100.00 |   |
|                               | International | 93.58  |   |
| Quality Management            | Ontario       | 72.22  |   |
|                               | International | 71.25  |   |
| Risk Management               | Ontario       | 94.44  |   |
| Č                             | International | 88.69  |   |
| Selling                       | Ontario       | 79.17  |   |
| -                             | International | 77.52  |   |
|                               |               |        |   |