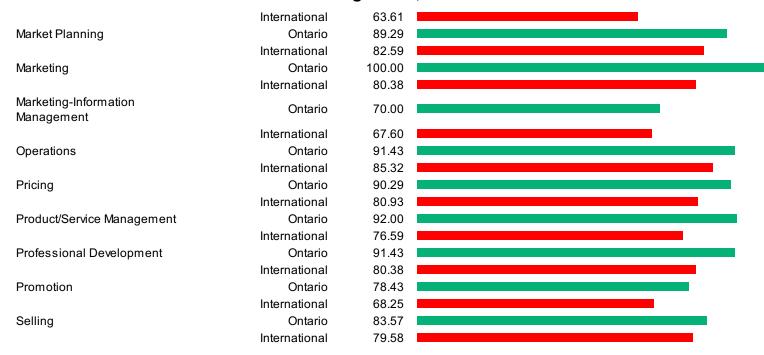

#### **Business Service Marketing Series, continued**

| _                                |               |        |  |
|----------------------------------|---------------|--------|--|
| Communications                   | Ontario       | 90.63  |  |
|                                  | International | 86.99  |  |
| Customer Relations               | Ontario       | 93.75  |  |
|                                  | International | 74.27  |  |
| Economics                        | Ontario       | 75.00  |  |
|                                  | International | 70.88  |  |
| Emotional Intelligence           | Ontario       | 90.38  |  |
|                                  | International | 84.79  |  |
| Financial Analysis               | Ontario       | 82.50  |  |
|                                  | International | 73.45  |  |
| Information Management           | Ontario       | 75.00  |  |
|                                  | International | 63.74  |  |
| Market Planning                  | Ontario       | 90.63  |  |
|                                  | International | 85.09  |  |
| Marketing                        | Ontario       | 100.00 |  |
|                                  | International | 88.30  |  |
| Marketing-Information Management | Ontario       | 77.13  |  |
|                                  | International | 68.18  |  |
| Operations                       | Ontario       | 97.50  |  |
|                                  | International | 86.90  |  |
| Pricing                          | Ontario       | 91.50  |  |
|                                  | International | 76.89  |  |
| Product/Service Management       | Ontario       | 95.00  |  |
|                                  | International | 78.19  |  |
| Professional Development         | Ontario       | 90.00  |  |
|                                  | International | 81.64  |  |
| Promotion                        | Ontario       | 78.88  |  |
|                                  | International | 69.50  |  |
| Selling                          | Ontario       | 88.75  |  |
|                                  | International | 79.08  |  |
|                                  |               |        |  |