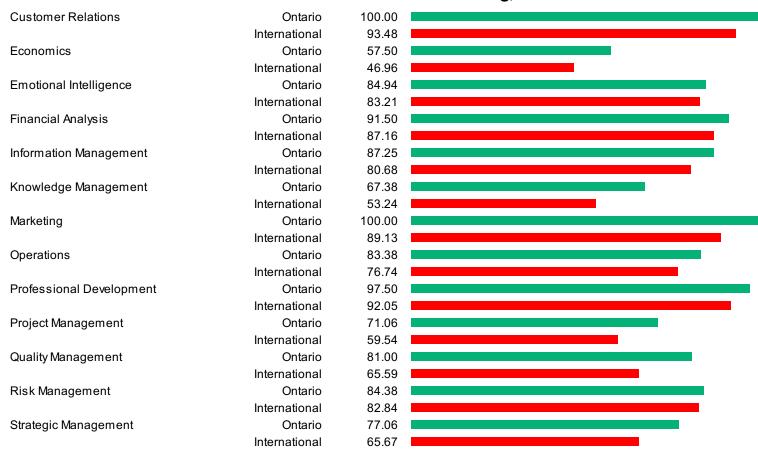

#### **Apparel and Accessories Marketing Series**

| Composite Score            | Ontario             | 85.43  |
|----------------------------|---------------------|--------|
|                            | International       | 73.33  |
| Business Law               | Ontario             | 81.25  |
|                            | International       | 76.82  |
| Channel Management         | Ontario             | 72.50  |
|                            | International       | 45.31  |
| Communications             | Ontario             | 93.75  |
|                            | International       | 85.20  |
| Customer Relations         | Ontario             | 75.00  |
|                            | International       | 70.39  |
| Economics                  | Ontario             | 77.50  |
|                            | International       | 65.81  |
| Emotional Intelligence     | Ontario             | 93.63  |
| G                          | International       | 80.94  |
| Financial Analysis         | Ontario             | 90.00  |
| 7                          | International       | 71.40  |
| Information Management     | Ontario             | 75.00  |
|                            | International       | 62.99  |
| Market Planning            | Ontario             | 84.38  |
| g                          | International       | 80.31  |
| Marketing                  | Ontario             | 100.00 |
| Warkering                  | International       | 84.36  |
| Marketing-Information      | Ontario             | 71.88  |
| Management                 | lata wa ati a a a l | CC 25  |
| Operations                 | International       | 66.35  |
| Operations                 | Ontario             | 97.50  |
| D                          | International       | 83.80  |
| Pricing                    | Ontario             | 95.75  |
|                            | International       | 77.53  |
| Product/Service Management | Ontario             | 91.13  |
|                            | International       | 73.55  |
| Professional Development   | Ontario             | 85.00  |
|                            | International       | 77.32  |
| Promotion                  | Ontario             | 79.00  |
|                            | International       | 67.61  |
| Selling                    | Ontario             | 89.00  |
|                            | International       | 76.88  |