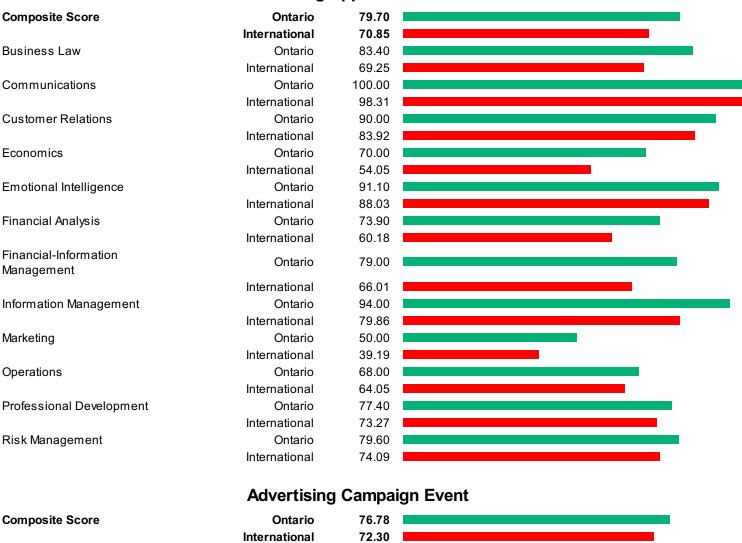

#### **Accounting Applications Series**

70.00

74.05

60.73

Ontario

Ontario

International

**Business Law** 

#### **Advertising Campaign Event, continued**

|                            | _             | _      |
|----------------------------|---------------|--------|
|                            | International | 44.76  |
| Communications             | Ontario       | 88.33  |
|                            | International | 85.31  |
| Customer Relations         | Ontario       | 63.33  |
|                            | International | 67.87  |
| Economics                  | Ontario       | 68.00  |
|                            | International | 66.60  |
| Emotional Intelligence     | Ontario       | 80.53  |
| gog                        | International | 82.15  |
| Financial Analysis         | Ontario       | 70.67  |
| i manolai / viaiyoio       | International | 70.24  |
| Information Management     | Ontario       | 73.33  |
| illomation wanagement      | International | 62.11  |
| Market Diamina             |               |        |
| Market Planning            | Ontario       | 93.33  |
| <b>NA</b> 1 C              | International | 82.47  |
| Marketing                  | Ontario       | 100.00 |
|                            | International | 82.82  |
| Marketing-Information      | Ontario       | 62.53  |
| Management                 |               | 04.00  |
|                            | International | 64.68  |
| Operations                 | Ontario       | 86.67  |
|                            | International | 81.03  |
| Pricing                    | Ontario       | 72.87  |
|                            | International | 75.51  |
| Product/Service Management | Ontario       | 81.00  |
|                            | International | 73.81  |
| Professional Development   | Ontario       | 81.33  |
|                            | International | 74.43  |
| Promotion                  | Ontario       | 67.80  |
|                            | International | 67.06  |
| Selling                    | Ontario       | 84.73  |
| 3                          | International | 74.20  |
|                            |               | 0      |