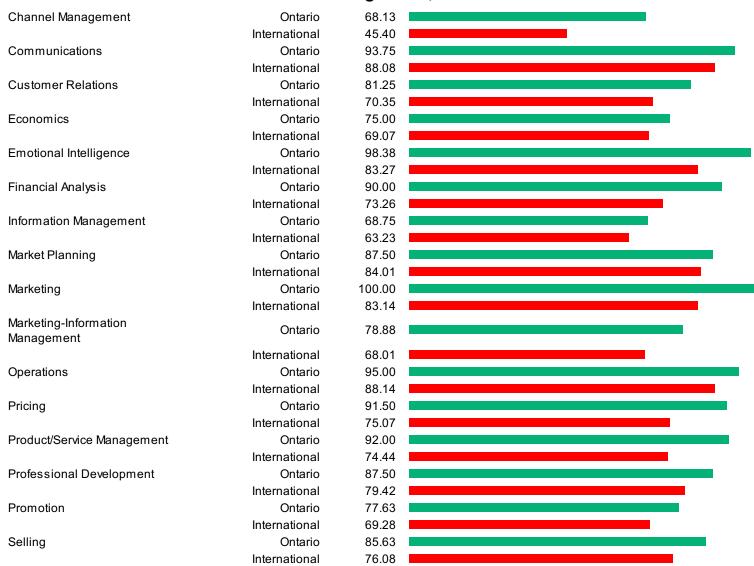

Channel Management

#### **Advertising Campaign Event, continued**

|                            | _             | _      |
|----------------------------|---------------|--------|
|                            | International | 44.76  |
| Communications             | Ontario       | 88.33  |
|                            | International | 85.31  |
| Customer Relations         | Ontario       | 63.33  |
|                            | International | 67.87  |
| Economics                  | Ontario       | 68.00  |
|                            | International | 66.60  |
| Emotional Intelligence     | Ontario       | 80.53  |
| gog                        | International | 82.15  |
| Financial Analysis         | Ontario       | 70.67  |
| i manolai / viaiyoio       | International | 70.24  |
| Information Management     | Ontario       | 73.33  |
| illomation wanagement      | International | 62.11  |
| Market Diamina             |               |        |
| Market Planning            | Ontario       | 93.33  |
| <b>NA</b> 1 C              | International | 82.47  |
| Marketing                  | Ontario       | 100.00 |
|                            | International | 82.82  |
| Marketing-Information      | Ontario       | 62.53  |
| Management                 |               | 04.00  |
|                            | International | 64.68  |
| Operations                 | Ontario       | 86.67  |
|                            | International | 81.03  |
| Pricing                    | Ontario       | 72.87  |
|                            | International | 75.51  |
| Product/Service Management | Ontario       | 81.00  |
|                            | International | 73.81  |
| Professional Development   | Ontario       | 81.33  |
|                            | International | 74.43  |
| Promotion                  | Ontario       | 67.80  |
|                            | International | 67.06  |
| Selling                    | Ontario       | 84.73  |
| 3                          | International | 74.20  |
|                            |               | 0      |